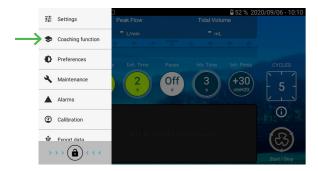

### Access to the coaching function

#### **Treatment choice**

You need to register a preset to have access to the coaching function

## Quick Guide

**Coaching function** 