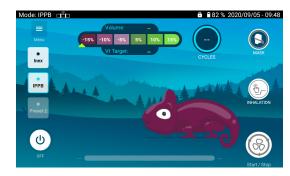

#### **IPPB Mode**

**Objective:** help the patient to increase his vital capacity during the session

#### **IPPB Mode**

Patient target volume