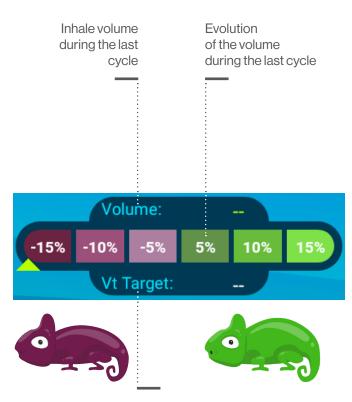

#### **IPPB Mode**

**Objective:** help the patient to increase his vital capacity during the session

#### **IPPB Mode**

Patient target volume