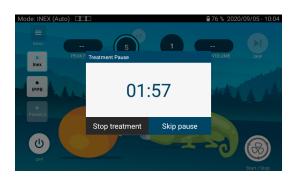

#### **INEX Mode**

**Objective:** help the patient to synchronize himself with the device

Start/Stop the treatment

: number of cycles that the patient have to do

 Possibility to add until 10 cycles anytime during the session

If needed, at the end of each series, you can start immediately a new one by clicking on "Skip the pause" button