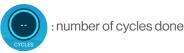

#### **INEX Mode**

**Objective:** help the patient to synchronize himself with the device

Start/Stop the treatment

: number of cycles that the patient have to do

 Possibility to add until 10 cycles anytime during the session