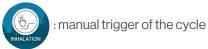

#### **Beggining of the session:**

- 1 Push on Start
- 2 The patient have to inhale/exhale 3 times on his own to determined the target of the session

· Leak indicator:

- green: the position of the mask is goodorange: please position the mask better
- orange: please position the mask better to avoid any leak