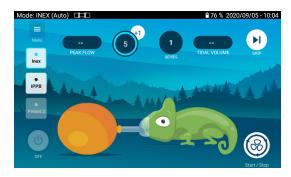

#### **INEX Mode**

**Objective:** help the patient to synchronize himself with the device

Start/Stop the treatment

: number of cycles that the patient have to do

 Possibility to add until 10 cycles anytime during the session

If needed, at the end of each series, you can start immediately a new one by clicking on "Skip the pause" button

• Treatment time: possibility to set a session time