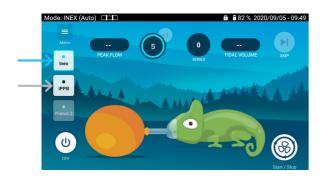

#### **IPPB Mode**

**Objective:** help the patient to increase his vital capacity during the session

#### Use a leak circuit